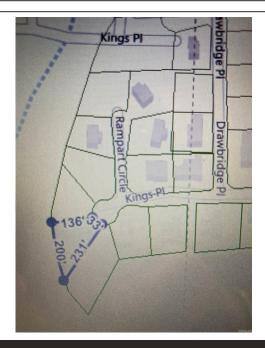

## Block 2 Lot 17, Kings PI Fairfield Bay, AR 72088

MLS #: 25018359
Land | Lot: 18,731 ft<sup>2</sup>

» More Info: Block2Lot17KingsPIFairfieldBay.IsForSale.com

Landry Greers Ferry Lake Realty LLC. 112 Dave Creek Parkway Fairfield Bay, AR 72088 (501) 884-4663

## Remarks

Welcome to your own slice of paradise in beautiful Fairfield Bay, Arkansas! This spacious lot offers the perfect opportunity to build your dream home in one of the most desirable locations in the state, with access to a wealth of amenities. Just minutes away from stunning Greers Ferry Lake. Whether you're an avid fisherman, boater, or simply enjoy relaxing by the water, this location has something for everyone. But that's not all Fairfield Bay also offers a wide range of amenities to its residents, including 3 swimming pools, 2 18-hole golf courses, hiking and biking trails, ATV/UTV trails, pickleball and tennis courts, and a full-service marina. Whether you're looking for outdoor adventure, a friendly game of tennis, or a relaxing day by the pool, Fairfield Bay has you covered. The lot itself is generously sized and offers plenty of room for your custom-built home, as well as any additional amenities you desire. With easy access to utilities and services, including water, sewer, and electricity, you'll have everything you need to make your dream a reality. Buyer to pay all closing costs and title insurance.